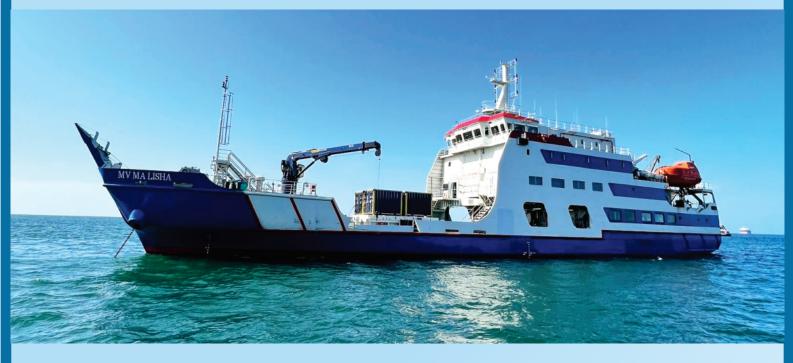

## OCEAN GOING PASSENGER & CARGO FERRY VESSEL FOR GOVT. OF GUYANA

## Primary Role

- Ocean Going Ferry designed and built to operate on Coastal and Riverine Areas of Guyana
- Ferry is capable of operating with seating capacity of 276 passengers, 14 Sedan type Cars and 2 fully loaded 20T Truck with Bow Ramp
- Provision for carrying following types of Cargo:
  - Total cargo carrying capacity of 250T
  - Packaged cargo
  - General cargo in 10 ft. containers (6 nos below deck inside FWD cargo hold + 4 nos above hatch cover)
  - Dedicated cold & cool room for refrigerated cargo (20 Ton)
  - Hazardous cargo on open deck

| Specifications |                                                                   |
|----------------|-------------------------------------------------------------------|
| Length         | 69.55 M                                                           |
| Breadth        | 13.50 M                                                           |
| Depth          | 4.65 M                                                            |
| Draft          | 3 M                                                               |
| Displacement   | 1700 T                                                            |
| Max speed      | 15 KNOTS                                                          |
| Capacity       | 294 (12 crew + 6 officers + 276 passengers including 10 officials |
| Endurance      | 500 NM                                                            |